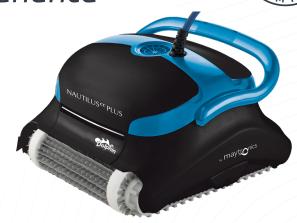

# Dolphin NAUTILUSCPLUS

Discover an Exceptional Experience

The clean you need without the hassle. The Maytronics Dolphin Nautilus CC Plus robotic pool cleaner takes the work out of pool cleaning with its simple operation and weekly scheduler. This robot has a low operating cost, so you don't have to sacrifice a high energy bill for a clean pool. With dual scrubbing brushes and superior filtering capabilities, you can relax knowing your pool's floor and walls will be left exceptionally clean.