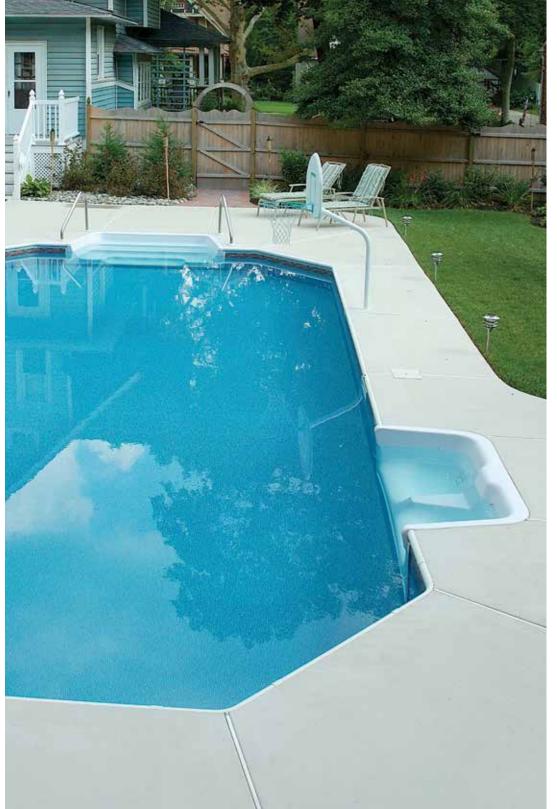

# Why an In-ground Pool?

The warmth and hospitality of your home extends into your backyard landscape with an in-ground pool. Your backyard offers ideal comfort, convenience, peace, privacy, and, with an in-ground pool, it is the perfect setting for any occasion: birthday, graduation, barbeque, or just a summer day.

A steel wall in-ground pool allows you to choose any shape, size, or depth. Designs can accommodate various water features, such as spas or waterfalls to coordinate with your backyard. You can truly plan a pool and recreation area to reflect your personality.

Cardinal's pool panels are strong, durable, and backed by a lifetime warranty.

The warmth and hospitality of your home extends into your backyard landscape with an in-ground pool.