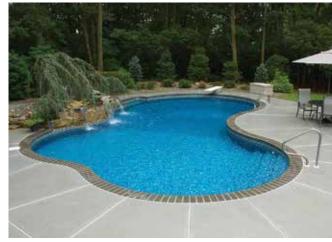

# Why an In-ground Pool?

The warmth and hospitality of your home extends into your backyard landscape with an in-ground pool. Your backyard offers ideal comfort, convenience, peace, privacy, and, with an in-ground pool, it is the perfect setting for any occasion: birthday, graduation, barbeque, or just a summer day.

A steel wall in-ground pool allows you to choose any shape, size, or depth. Designs can accommodate various water features, such as spas or waterfalls to coordinate with your backyard. You can truly plan a pool and recreation area to reflect your personality.

Cardinal's pool panels are strong, durable, and backed by a lifetime warranty.

The warmth and hospitality of your home extends into your backyard landscape with an in-ground pool.