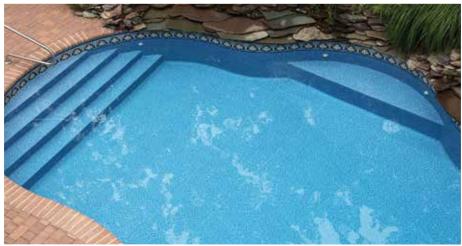

# **Custom Entry Ideas**

Create your own unique pool entrance. The selection of entry steps, benches, sundecks, or lounges can truly personalize your pool and whole recreation area.

Cardinal offers over 150 standard steel step and bench models, available in any height and shape.

Cardinal steps are unmatched for performance, function, and elegance. Make your entrance an experience.