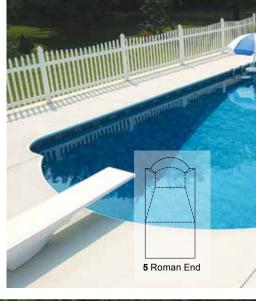

# **Pick Your Style**

Cardinal's wide variety of standard pool styles lets you select just the right look for your environment. The graceful lines and elegant designs will complement and enhance the architecture of your home.

The right look for your environment.