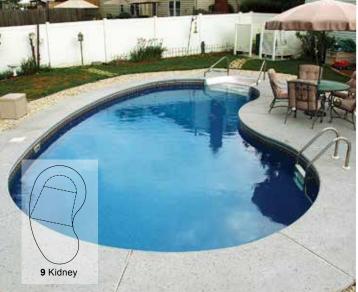

# **Pick Your Style**

Cardinal's wide variety of standard pool styles lets you select just the right look for your environment. The graceful lines and elegant designs will complement and enhance the architecture of your home.

The right look for your environment.