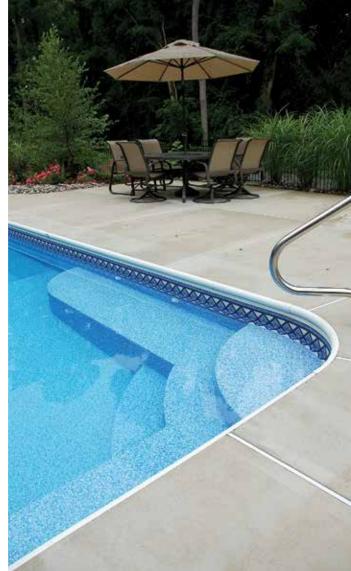

# **Custom Entry Ideas**

Create your own unique pool entrance. The selection of entry steps, benches, sundecks, or lounges can truly personalize your pool and whole recreation area.

Cardinal offers over 150 standard steel step and bench models, available in any height and shape.

We also build new custom steps, benches, and spas every day. The first time a new model is made it is assembled in our shop to guarantee that all the pieces fit perfectly. This assures easy and accurate on-site installation - every time! All our steps are available with a liner track installation system for a perfect fit for the vinyl liner.

Cardinal steps are unmatched for performance, function, and elegance. Make your entrance an experience.