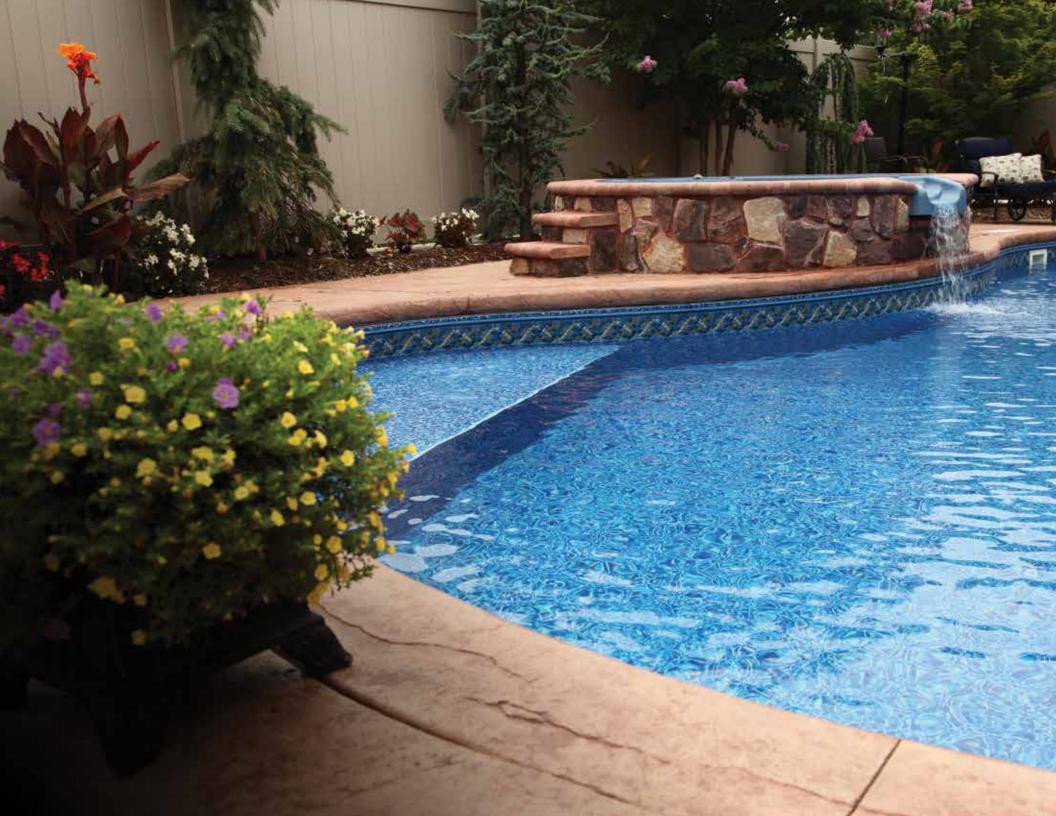

A steel wall in-ground pool allows you to choose any shape, size, or depth. Designs can accommodate various water features, such as spas or waterfalls to coordinate with your backyard. You can truly plan a pool and recreation area to reflect your personality.

# Why a Vinyl Liner Pool?

The many advantages of vinyl liner make it one of the most popular choices for in-ground pools. With a great variety of liner designs, tile patterns, and colors, you can coordinate your pool's appearance with your backyard landscape.

With a great variety of liner designs, tile patterns, and colors, you can coordinate your pool's appearance with your backyard landscape.

# **Custom Entry Ideas**

Create your own unique pool entrance. The selection of entry steps, benches, sundecks, or lounges can truly personalize your pool and whole recreation area.

Cardinal offers over 150 standard steel step and bench models, available in any height and shape.