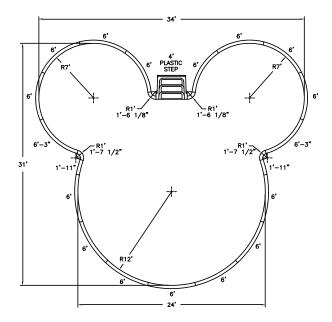

# **Thermoplastic Steps**

Cardinal offers over 20 thermoplastic step models as an option or addition to steel steps and benches. With a different aesthetic that can complement your design, thermoplastic in-ground steps also offer beauty, quality, and strength.

Our thermoplastic steps are designed for durability, manufactured with precision, and built for easy assembly. Special features include:

- We manufacture our steps using the thickest thermoplastic material in the industry.
- · Our patented face plate has smooth, rounded corners, meaning there are no sharp edges inside the pool, eliminating hazard for the liner and providing extra protection for swimmers.
- · All step treads have a molded, skid-resistant surface for added safety.
- Steps or twin seat/steps and specialty models are available in 4', 6', 8' and 10' widths. Straight, radius, or cantilever options are also offered to accommodate various design elements of your pool.
- · All models are available in white thermoplastic. Some models are also available in blue granite and gray granite.

Designed for durability, manufactured with precision, and built for easy assembly.

Thermoplastic Steps