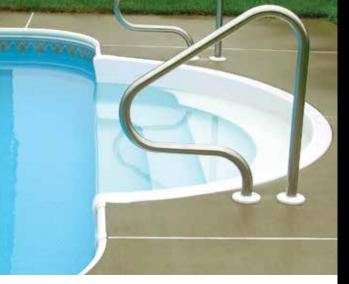

# **Coping and Liner Track**

Creating an elegant edge that defines the perimeter of the pool, our liner tracks and coping systems have been expertly designed to address the specific needs of pool construction.

Cardinal uses only the finest quality materials for all its manufacturing. We supply the largest variety of aluminum coping and liner tracks to the swimming pool industry.

They are available in standard and custom-notched lengths for free-form pools and radius corners. Many unique features not found on other products make the process more efficient and result in a higher quality pool. Our tracks are created to enhance the installation process of not only the track, but also the liner, coping edge, and perimeter fiber optics.

Cardinal is able to fabricate coping to meet almost any need, from free-form pools to unique plastic step kits to milling for water features.

Please Note: Cardinal's pools are designed for private residential use only. Make sure that you read, understand, and follow all safety information provided by the manufacturer, builder, installer, and contractor. Be sure all signage provided is clearly visible to all pool users. Please note that in some pools featured in this brochure the safety rope and floats have been removed for photographic purposes. The safety rope should be permanently secured at all times. Cardinal does not manufacture slides, diving boards, or any other diving accessories. Any use of such equipment must be in strict compliance with the equipment manufacturer's specifications, The Association of Pool & Spa Professionals® (APSP) standards, and local building codes and regulations. Refer to www.apsp.org for more information.