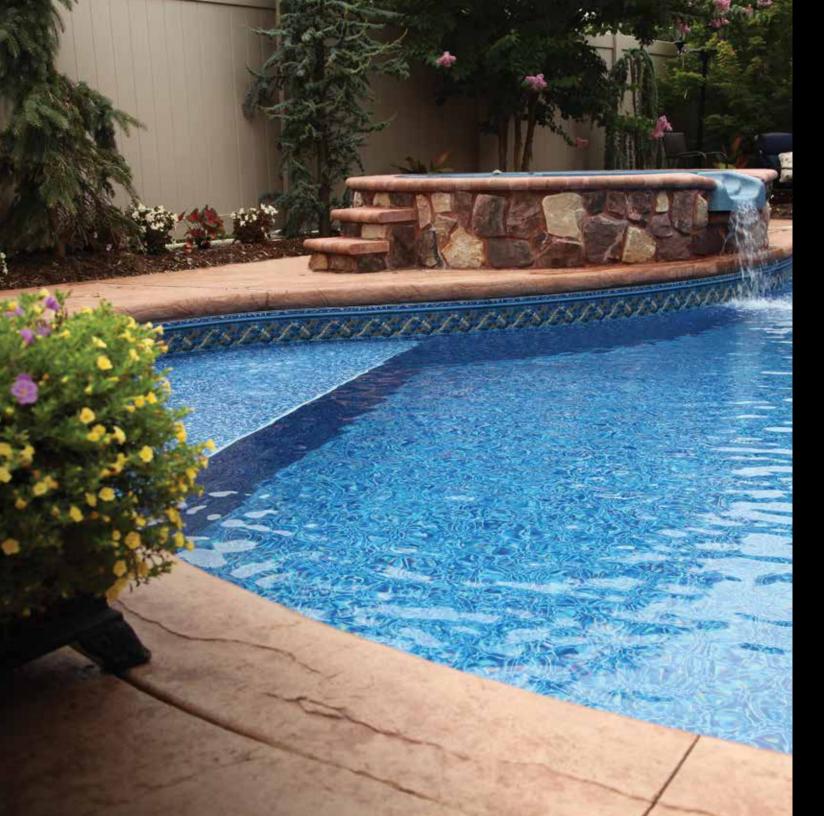

A steel wall in-ground pool allows you to choose any shape, size, or depth. Designs can accommodate various water features, such as spas or waterfalls to coordinate with your backyard. You can truly plan a pool and recreation area to reflect your personality.

# Why a Vinyl Liner Pool?

The many advantages of vinyl liner make it one of the most popular choices for in-ground pools. With a great variety of liner designs, tile patterns, and colors, you can coordinate your pool's appearance with your backyard landscape.

With a great variety of liner designs, tile patterns, and colors, you can coordinate your pool's appearance with your backyard landscape.

# **Custom Entry Ideas**

Create your own unique pool entrance. The selection of entry steps, benches, sundecks, or lounges can truly personalize your pool and whole recreation area.

Cardinal offers over 150 standard steel step and bench models, available in any height and shape.