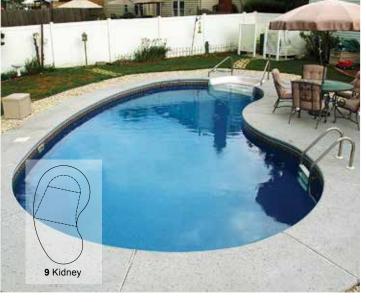

# **Pick Your Style**

Cardinal's wide variety of standard pool styles lets you select just the right look for your environment. The graceful lines and elegant designs will complement and enhance the architecture of your home.

The right look for your environment.