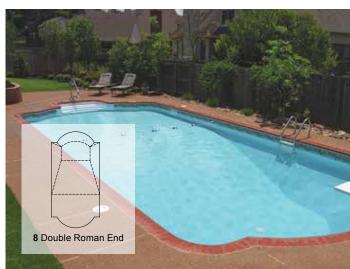

# **Pick Your Style**

Cardinal's wide variety of standard pool styles lets you select just the right look for your environment. The graceful lines and elegant designs will complement and enhance the architecture of your home.

The right look for your environment.