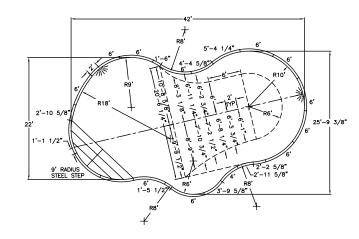

# **Custom Shapes**

The formula is simple: Imagination and Engineering. What you can imagine is what we can create. There are no restrictions on designs. Now you can have any size and shape pool you desire.

Elegance and variety are central to Cardinal's custom-designed swimming pools. Gracefully sweeping curves can lend an exclusive, custom look to your pool. They are as affordable as they are beautiful, thanks to the strength and economy of modular panel construction and vinyl liner interiors. Do you need separate areas so multi-generations can have their own space? Design a shallow space for children and sunbathers and another for the more vigorous fun of slides and games.

Consider a few of the possibilities: you can create specific activity areas with peninsulas of decking, wading and swim zones for recreational swimming, and lap channels for exercise. You can even create an island in your pool.

You have the freedom to express your own personal style and design to the needs of your family and friends.

**Custom Shapes** 