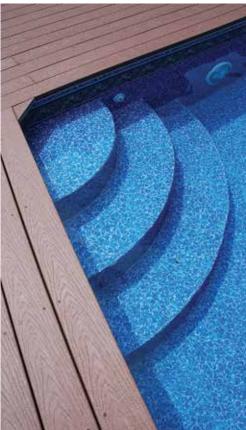

# **Thermoplastic Steps**

Cardinal offers over 20 thermoplastic step models as an option or addition to steel steps and benches. With a different aesthetic that can complement your design, thermoplastic in-ground steps also offer beauty, quality, and strength.

Our thermoplastic steps are designed for durability, manufactured with precision, and built for easy assembly. Special features include:

- We manufacture our steps using the thickest thermoplastic material in the industry.
- · Our patented face plate has smooth, rounded corners, meaning there are no sharp edges inside the pool, eliminating hazard for the liner and providing extra protection for swimmers.
- · All step treads have a molded, skid-resistant surface for added safety.
- Steps or twin seat/steps and specialty models are available in 4', 6', 8' and 10' widths. Straight, radius, or cantilever options are also offered to accommodate various design elements of your pool.
- · All models are available in white thermoplastic. Some models are also available in blue granite and gray granite.

Designed for durability, manufactured with precision, and built for easy assembly.

Thermoplastic Steps