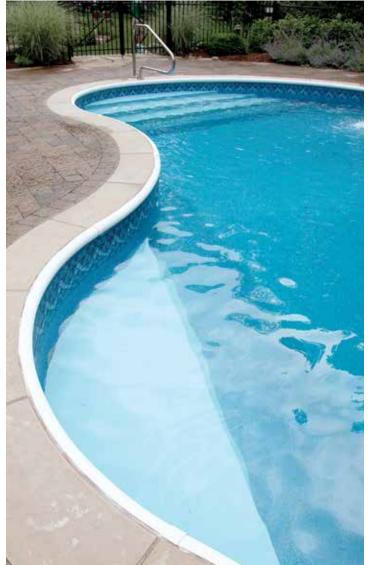

# **Custom Shapes**

The formula is simple: Imagination and Engineering. What you can imagine is what we can create. There are no restrictions on designs. Now you can have any size and shape pool you desire.

Elegance and variety are central to Cardinal's custom-designed swimming pools. Gracefully sweeping curves can lend an exclusive, custom look to your pool. They are as affordable as they are beautiful, thanks to the strength and economy of modular panel construction and vinyl liner interiors. Do you need separate areas so multi-generations can have their own space? Design a shallow space for children and sunbathers and another for the more vigorous fun of slides and games.

Consider a few of the possibilities: you can create specific activity areas with peninsulas of decking, wading and swim zones for recreational swimming, and lap channels for exercise. You can even create an island in your pool.