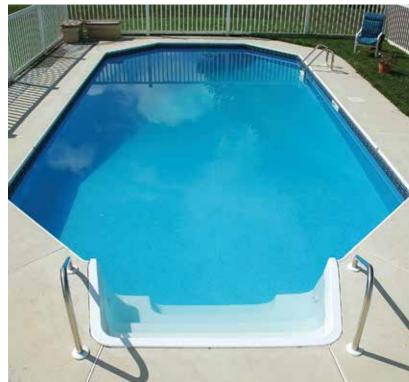

# **Custom Entry Ideas**

Create your own unique pool entrance. The selection of entry steps, benches, sundecks, or lounges can truly personalize your pool and whole recreation area.

Cardinal offers over 150 standard steel step and bench models, available in any height and shape.

Cardinal steps are unmatched for performance, function, and elegance. Make your entrance an experience.