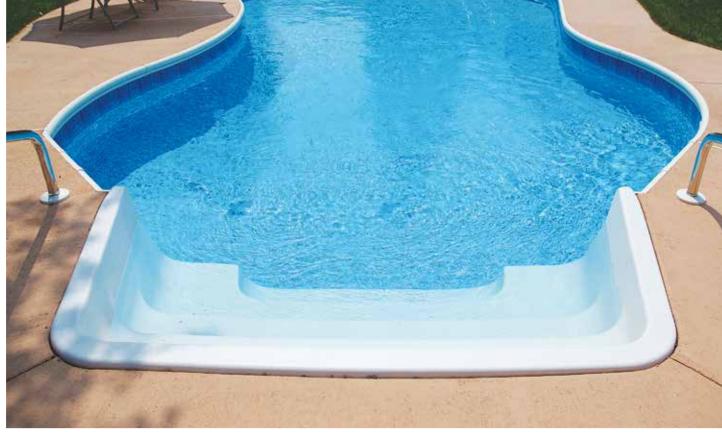

# **Thermoplastic Steps**

Cardinal offers over 20 thermoplastic step models as an option or addition to steel steps and benches. With a different aesthetic that can complement your design, thermoplastic in-ground steps also offer beauty, quality, and strength.

Our thermoplastic steps are designed for durability, manufactured with precision, and built for easy assembly. Special features include:

- We manufacture our steps using the thickest thermoplastic material in the industry.
- · Our patented face plate has smooth, rounded corners, meaning there are no sharp edges inside the pool, eliminating hazard for the liner and providing extra protection for swimmers.
- · All step treads have a molded, skid-resistant surface for added safety.
- Steps or twin seat/steps and specialty models are available in 4', 6', 8' and 10' widths. Straight, radius, or cantilever options are also offered to accommodate various design elements of your pool.
- · All models are available in white thermoplastic. Some models are also available in blue granite and gray granite.

Designed for durability, manufactured with precision, and built for easy assembly.

Thermoplastic Steps