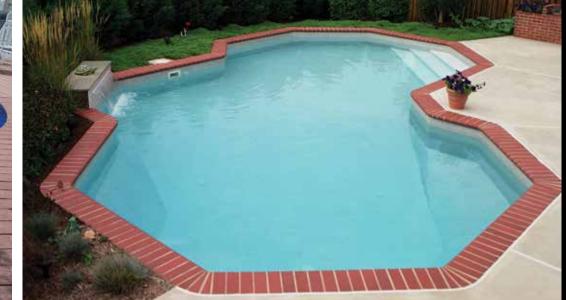

# **Custom Entry Ideas**

Create your own unique pool entrance. The selection of entry steps, benches, sundecks, or lounges can truly personalize your pool and whole recreation area.

Cardinal offers over 150 standard steel step and bench models, available in any height and shape.

We also build new custom steps, benches, and spas every day. The first time a new model is made it is assembled in our shop to guarantee that all the pieces fit perfectly. This assures easy and accurate on-site installation - every time! All our steps are available with a liner track installation system for a perfect fit for the vinyl liner.

Cardinal steps are unmatched for performance, function, and elegance. Make your entrance an experience.