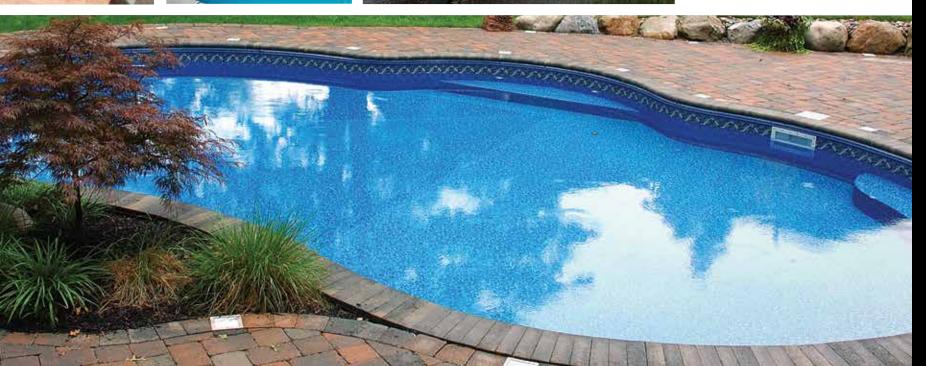

# Why an In-ground Pool?

The warmth and hospitality of your home extends into your backyard landscape with an in-ground pool. Your backyard offers ideal comfort, convenience, peace, privacy, and, with an in-ground pool, it is the perfect setting for any occasion: birthday, graduation, barbeque, or just a summer day.

A steel wall in-ground pool allows you to choose any shape, size, or depth. Designs can accommodate various water features, such as spas or waterfalls to coordinate with your backyard. You can truly plan a pool and recreation area to reflect your personality.

Cardinal's pool panels are strong, durable, and backed by a lifetime warranty.

The warmth and hospitality of your home extends into your backyard landscape with an in-ground pool.