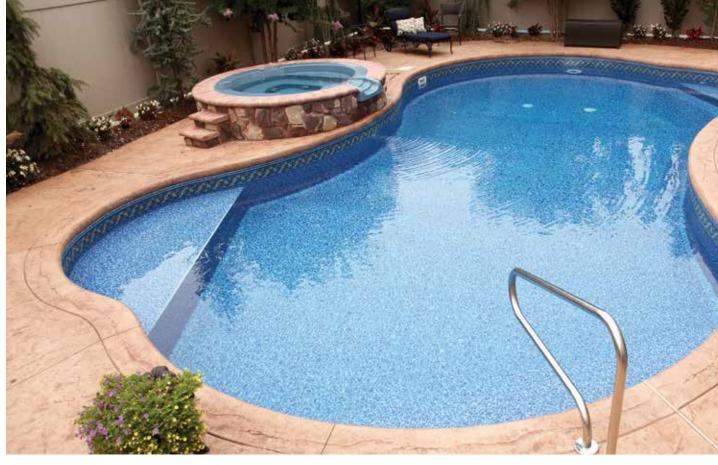

A steel wall in-ground pool allows you to choose any shape, size, or depth. Designs can accommodate various water features, such as spas or waterfalls to coordinate with your backyard. You can truly plan a pool and recreation area to reflect your personality.

# Why a Vinyl Liner Pool?

The many advantages of vinyl liner make it one of the most popular choices for in-ground pools. With a great variety of liner designs, tile patterns, and colors, you can coordinate your pool's appearance with your backyard landscape.

Elegance and variety are central to Cardinal's custom-designed swimming pools. Gracefully sweeping curves can lend an exclusive, custom look to your pool. They are as affordable as they are beautiful, thanks to the strength and economy of modular panel construction and vinyl liner interiors. Do you need separate areas so multi-generations can have their own space? Design a shallow space for children and sunbathers and another for the more vigorous fun of slides and games.

# **Custom Entry Ideas**

Create your own unique pool entrance. The selection of entry steps, benches, sundecks, or lounges can truly personalize your pool and whole recreation area.

Cardinal offers over 150 standard steel step and bench models, available in any height and shape.