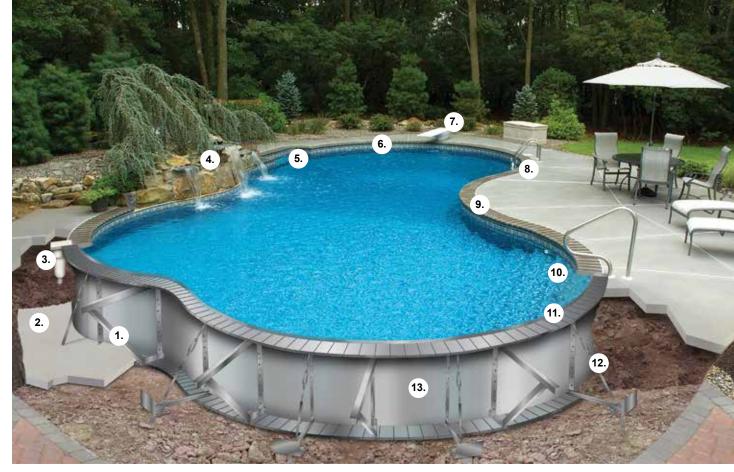

A Cardinal pool is, quite simply, built to last.

- 1. Deck Brace (optional)
- 2. Concrete Collar
- 3. Skimmer
- 4. Waterfall feature
- 5. Cuddle Cove
- 6. Vinyl Liner
- 7. Diving Board

- 8. Step Ladder
- 9. Decorative Brick Coping
- 10. Walk-in stairs with handrail
- 11. Liner Bead Receptor
- 12. A-frame Support Assembly
- 13. Steel Panel Wall