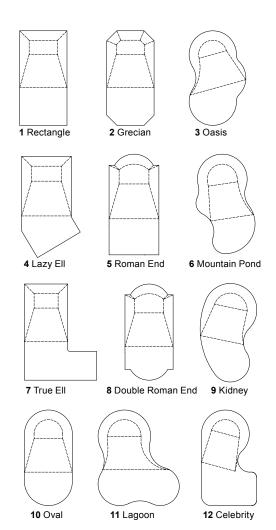

# **Pick Your Style**

Cardinal's wide variety of standard pool styles lets you select just the right look for your environment. The graceful lines and elegant designs will complement and enhance the architecture of your home.

The right look for your environment.