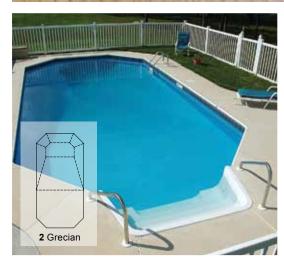

# **Pick Your Style**

Cardinal's wide variety of standard pool styles lets you select just the right look for your environment. The graceful lines and elegant designs will complement and enhance the architecture of your home.

The right look for your environment.