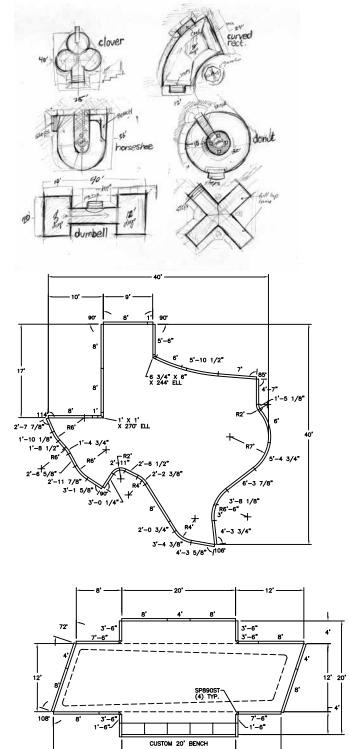

# **Custom Shapes**

The formula is simple: Imagination and Engineering. What you can imagine is what we can create. There are no restrictions on designs. Now you can have any size and shape pool you desire.

Elegance and variety are central to Cardinal's custom-designed swimming pools. Gracefully sweeping curves can lend an exclusive, custom look to your pool. They are as affordable as they are beautiful, thanks to the strength and economy of modular panel construction and vinyl liner interiors. Do you need separate areas so multi-generations can have their own space? Design a shallow space for children and sunbathers and another for the more vigorous fun of slides and games.

Consider a few of the possibilities: you can create specific activity areas with peninsulas of decking, wading and swim zones for recreational swimming, and lap channels for exercise. You can even create an island in your pool.

You have the freedom to express your own personal style and design to the needs of your family and friends.

**Custom Shapes** 