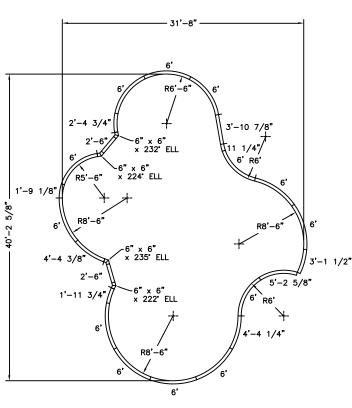

# **Custom Shapes**

The formula is simple: Imagination and Engineering. What you can imagine is what we can create. There are no restrictions on designs. Now you can have any size and shape pool you desire.

Elegance and variety are central to Cardinal's custom-designed swimming pools. Gracefully sweeping curves can lend an exclusive, custom look to your pool. They are as affordable as they are beautiful, thanks to the strength and economy of modular panel construction and vinyl liner interiors. Do you need separate areas so multi-generations can have their own space? Design a shallow space for children and sunbathers and another for the more vigorous fun of slides and games.

Consider a few of the possibilities: you can create specific activity areas with peninsulas of decking, wading and swim zones for recreational swimming, and lap channels for exercise. You can even create an island in your pool.

You have the freedom to express your own personal style and design to the needs of your family and friends.

**Custom Shapes** 