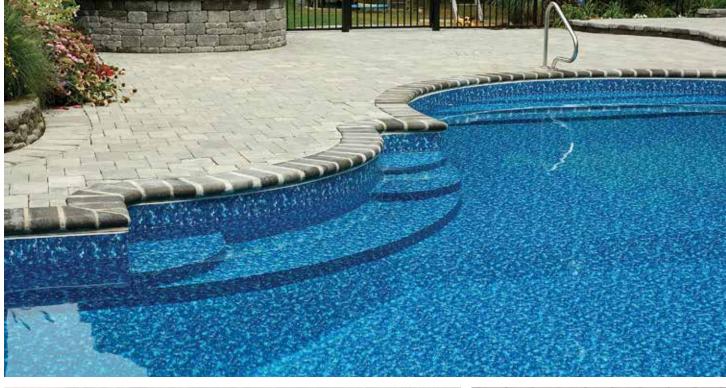

# **Custom Entry Ideas**

Create your own unique pool entrance. The selection of entry steps, benches, sundecks, or lounges can truly personalize your pool and whole recreation area.

Cardinal offers over 150 standard steel step and bench models, available in any height and shape.

We also build new custom steps, benches, and spas every day. The first time a new model is made it is assembled in our shop to guarantee that all the pieces fit perfectly. This assures easy and accurate on-site installation - every time! All our steps are available with a liner track installation system for a perfect fit for the vinyl liner.

Cardinal steps are unmatched for performance, function, and elegance. Make your entrance an experience.

# Custom Entry Ideas